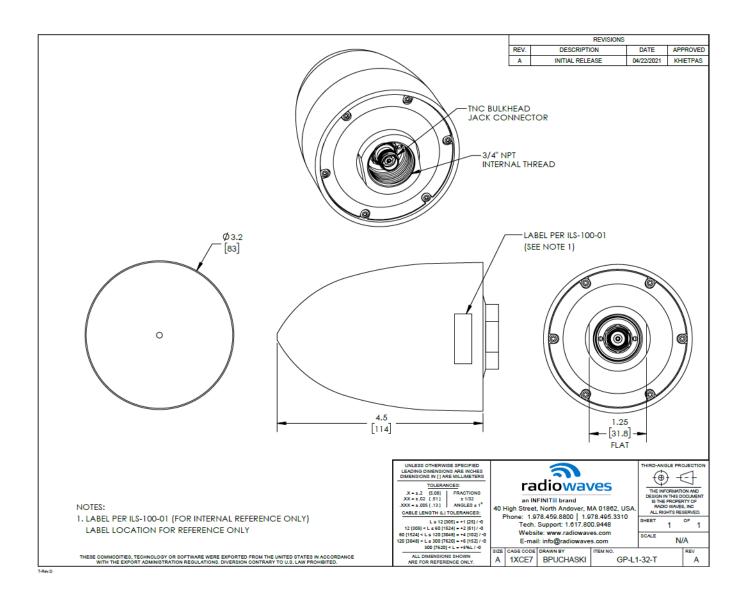

### **GP-L1-32-T**

The GP-L1-32-T GPS antenna recovers timing and positioning data for timing reference and phase synchronization. It filters and amplifies global positioning system signals received from GNSS, Galileo, BeiDou, QZSS satellite constellations.

The GP-L1-32-T antenna is designed with an integrated 32 dB LNA and operates within the L1 1.571 to 1.61 GHz bands. It is fully ruggedized IP67 Rated. The LNA is DC fed through the TNC Female connector and is externally grounded.

#### **Electrical**

| Operating Frequency Band         | 1.574 - 1.61 GHz |
|----------------------------------|------------------|
| Half Power Beamwidth, Horizontal | 360 degrees      |

| Gain, Mid Frequency | 32 dBi |
|---------------------|--------|
| VSWR                | 2.0:1  |

#### Mechanical

| Mounting Pipe Diameter, Min | 1 inch   2.5 cm   |
|-----------------------------|-------------------|
| Mounting Pipe Diameter, Max | 2 inch   5.1 cm   |
| Net Weight                  | 0.9 lbs   0.4 kg  |
| Wind Velocity Operational   | 90 mph   145 km/h |

| Wind Velocity Survival Rating | 125 mph   201 km/h |
|-------------------------------|--------------------|
| Mechanical Configuration      | GP-L1-32-T         |
| Operating Temperature Range   | -40 to +60 C       |
| Ingress Protection            | IP67               |