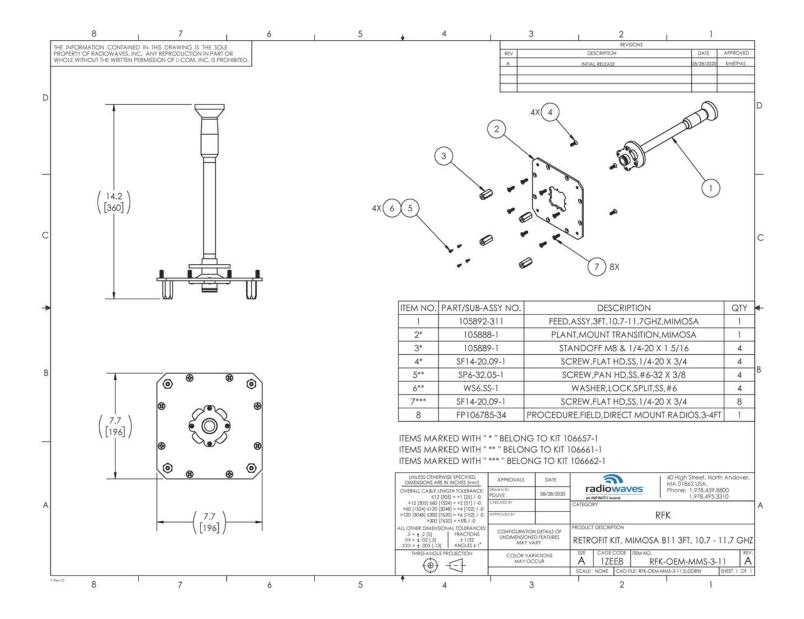

B11 series radio. This kit is designed for 3 ft | 0.9 m reflectors to be coupled with radios operating from 10.7 GHz to 11.7 GHz Frequency range with Dual Polarization Circular waveguide interface. If it's rugged, it must be RadioWaves!

## **General Specifications**

| Antenna Type  | Parabolic Reflector Retrofit Kit |
|---------------|----------------------------------|
| Size, nominal | 3 ft   0.9 m                     |
| Waveguide     | Circular                         |

| Radio Manufacturer | Mimosa |
|--------------------|--------|
| Polarization       | Dual   |

## **Electrical Specifications**

| Operating Frequency Band | 10.7 GHz to 11.7 GHz |
|--------------------------|----------------------|
|--------------------------|----------------------|



## **TECHNICAL DRAWINGS**