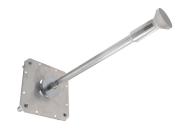

## RFK-OEM-MMS-3-11

The Parabolic Reflector Retrofit Kits by RadioWaves allow previously deployed Antennas to be upgraded to the latest radios on the market. These kits come with new feed horns, interface, and mounting hardware needed for rapid installation, under budget!

The RFK-OEM-MMS-3-11 will allow you to directly interface an existing direct mount HP3 parabolic antenna to a Mimosa B11 series radio. This kit is designed for 3 ft | 0.9 m reflectors to be coupled with radios operating from 10.7 GHz to 11.7 GHz Frequency range with Dual Polarization Circular waveguide interface. If it's rugged, it must be RadioWaves!