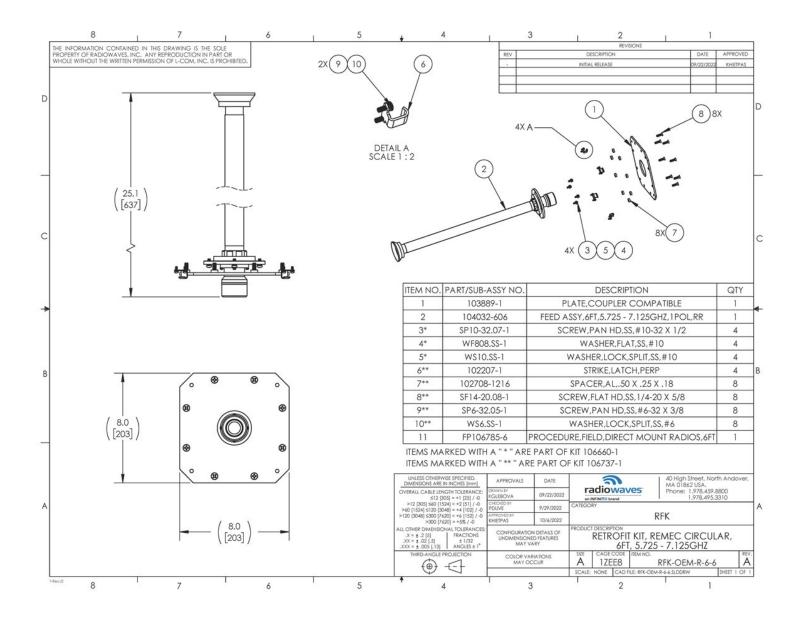

flectors to be coupled with radios operating from 5.725 GHz to 7.125 GHz Frequency range with Single Polarization Circular waveguide interface. If it's rugged, it must be RadioWaves!

## **General Specifications**

| Antenna Type  | Parabolic Reflector Retrofit Kit |
|---------------|----------------------------------|
| Size, nominal | 6 ft   1.8 m                     |
| Waveguide     | Circular                         |

| Radio Manufacturer | Remec  |
|--------------------|--------|
| Polarization       | Single |

### **Electrical Specifications**

| Operating Frequency Band | 5.725 GHz to 7.125 GHz |
|--------------------------|------------------------|
|--------------------------|------------------------|



# THE LEADER IN MICROWAVE ANTENNA INNOVATION

#### **TECHNICAL DRAWINGS**