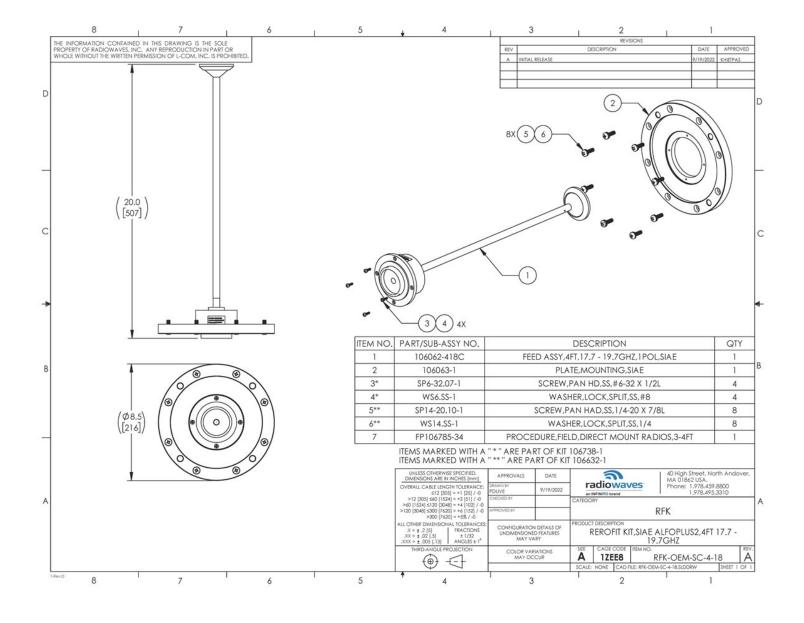

es radio. This kit is designed for 4 ft | 1.2 m reflectors to be coupled with radios operating from 17.7 GHz to 19.7 GHz Frequency range with Single Polarization Rectangular waveguide interface. If it's rugged, it must be RadioWaves!

### **General Specifications**

| Antenna Type  | Parabolic Reflector Retrofit Kit |
|---------------|----------------------------------|
| Size, nominal | 4 ft   1.2 m                     |
| Waveguide     | Circular                         |

| Radio Manufacturer | SIAE   |
|--------------------|--------|
| Polarization       | Single |

#### **Electrical Specifications**

| Operating Frequency Band | 17.7 GHz to 19.7 GHz |
|--------------------------|----------------------|
|--------------------------|----------------------|



### **TECHNICAL DRAWINGS**