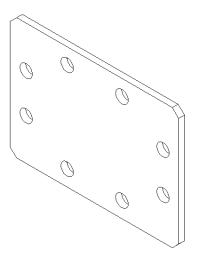

## THE LEADER IN MICROWAVE ANTENNA INNOVATION

Accessory: Blanking Plate, used with Waveguide interface, omt's, couplers

104475-42WRG

### **TECHNICAL DRAWINGS**

**OL-BPlate**