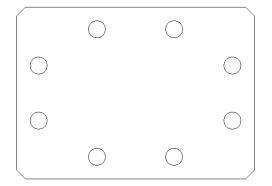

## THE LEADER IN MICROWAVE ANTENNA INNOVATION

Accessory: Blanking Plate, used with Waveguide interface, omt's, couplers

104475-42WRG

### **TECHNICAL DRAWINGS**

**OL-BPlate**