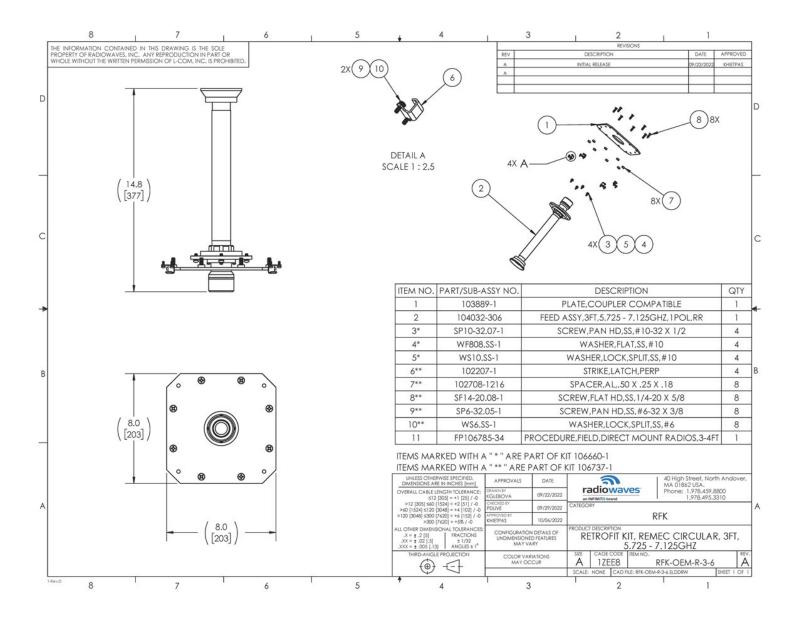

to be coupled with radios operating from 5.725 GHz to 7.125 GHz Frequency range with Single Polarization Circular waveguide interface. If it's rugged, it must be RadioWaves!

## **General Specifications**

| Antenna Type  | Parabolic Reflector Retrofit Kit |
|---------------|----------------------------------|
| Size, nominal | 3 ft   0.9 m                     |
| Waveguide     | Circular                         |

| Radio Manufacturer | Remec  |
|--------------------|--------|
| Polarization       | Single |

### **Electrical Specifications**

| Operating Frequency Band | 5.725 GHz to 7.125 GHz |  |
|--------------------------|------------------------|--|
|--------------------------|------------------------|--|



# THE LEADER IN MICROWAVE ANTENNA INNOVATION

#### **TECHNICAL DRAWINGS**