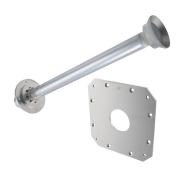

### RFK-OEM-R-3-6

The Parabolic Reflector Retrofit Kits by RadioWaves allow previously deployed Antennas to be upgraded to the latest radios on the market. These kits come with new feed horns, interface, and mounting hardware needed for rapid installation, under budget!

The RFK-OEM-R-3-6 will allow you to directly interface an existing direct mount HP3 parabolic antenna to a Remec series radio. This kit is designed for 3 ft | 0.9 m reflectors to be coupled with radios operating from 5.725 GHz to 7.125 GHz Frequency range with Single Polarization Circular waveguide interface. If it's rugged, it must be RadioWaves!