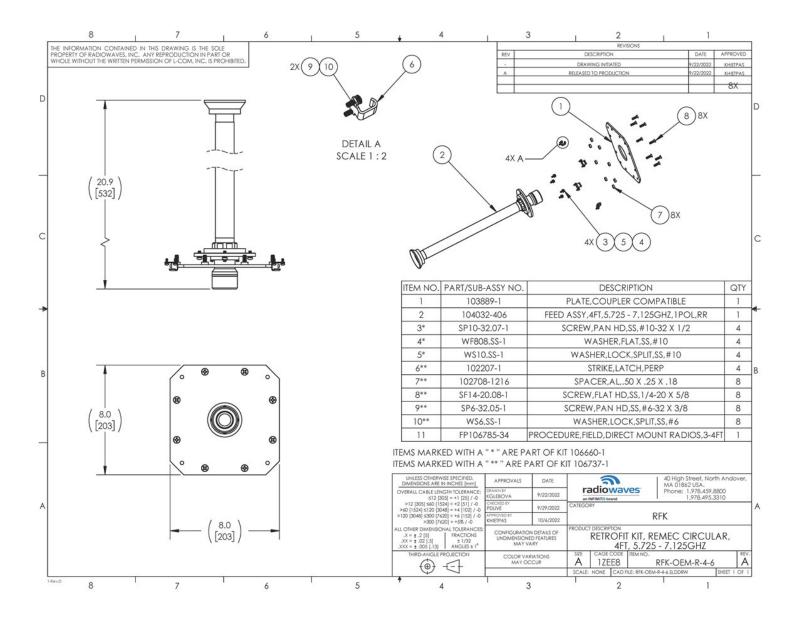

lectors to be coupled with radios operating from 5.725 GHz to 7.125 GHz Frequency range with Single Polarization Circular waveguide interface. If it's rugged, it must be RadioWaves!

### **General Specifications**

| Antenna Type  | Parabolic Reflector Retrofit Kit |
|---------------|----------------------------------|
| Size, nominal | 4 ft   1.2 m                     |
| Waveguide     | Circular                         |

| Radio Manufacturer | Remec  |
|--------------------|--------|
| Polarization       | Single |

### **Electrical Specifications**

| Operating Frequency Band | 5.725 GHz to 7.125 GHz |
|--------------------------|------------------------|
|--------------------------|------------------------|



# THE LEADER IN MICROWAVE ANTENNA INNOVATION

#### **TECHNICAL DRAWINGS**