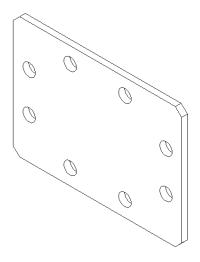

## THE LEADER IN MICROWAVE ANTENA INNOVATION

Accessory: Blanking Plate, used with Waveguide interface, omt's, couplers

104475-28WR

### **TECHNICAL DRAWINGS**

**OL-BPlate**