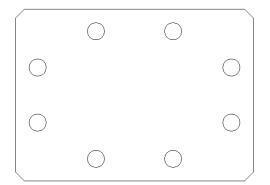

## THE LEADER IN MICROWAVE ANTENA INNOVATION

Accessory: Blanking Plate, used with Waveguide interface, omt's, couplers

104475-28WR

### **TECHNICAL DRAWINGS**

**OL-BPlate**