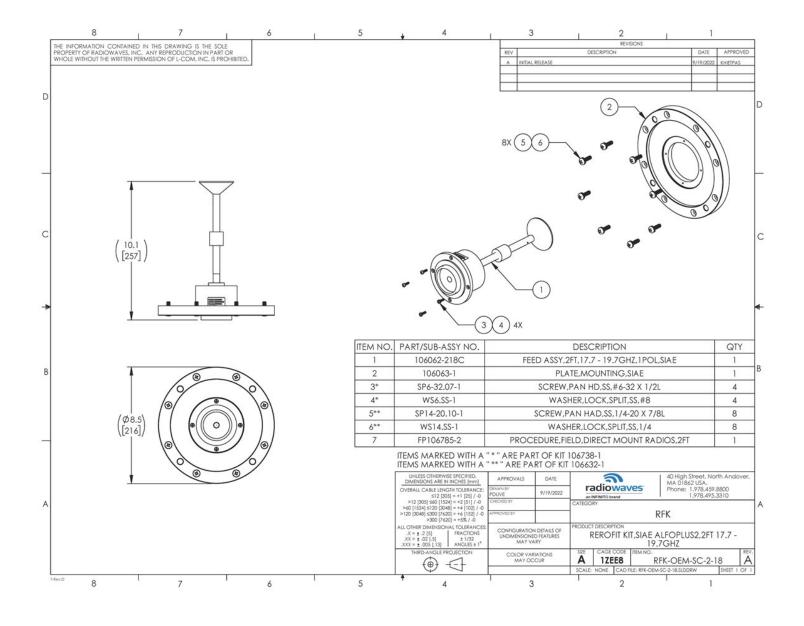

# Retrofit Kit for 2' (0.6M) Parabolic, Upgrade Existing Direct Mount to SIAE AlfoPlus2, 17.7 to 19.7 GHz

# RFK-OEM-SC-2-18

The RFK-OEM-SC-2-18 will allow you to directly interface an existing direct mount HP2 parabolic antenna to a SIAE AlfoPlus2 series radio. This kit is designed for 2 ft | 0.6 m reflectors to be coupled with radios operating from 17.7 GHz to 19.7 GHz Frequency range with Single Polarization Rectangular waveguide interface. If it's rugged, it must be RadioWaves!

### **TECHNICAL DRAWINGS**