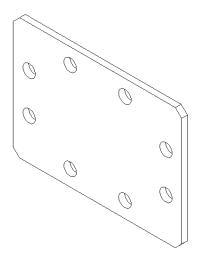

------------------|-----------------|-----------------------------|
| Mechanical Configuration | BPLATE          |                             |

| Operating Temperature Range | -40 to +60 C |
|-----------------------------|--------------|
|-----------------------------|--------------|

# **Regulatory Compliance**

| RoHS-compliant Yes | RoHS-compliant | Yes |
|--------------------|----------------|-----|
|--------------------|----------------|-----|

# **Shipping Information**

| Package Type | consult factory |
|--------------|-----------------|
| Gross Weight | consult factory |

| Dimensions, L x W x H | consult factory |
|-----------------------|-----------------|
| Shipping Volume       | consult factory |



# THE LEADER IN MICROWAVE ANTENNA INNOVATION

## **TECHNICAL DRAWINGS**





**OL-BPlate**