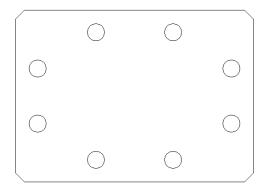

--------------------|-----------------|-----------------------------|
| Mechanical Configuration | BPLATE          |                             |

| Operating Temperature Range | -40 to +60 C |
|-----------------------------|--------------|
|-----------------------------|--------------|

# **Regulatory Compliance**

| RoHS-compliant Yes | RoHS-compliant | Yes |
|--------------------|----------------|-----|
|--------------------|----------------|-----|

# **Shipping Information**

| Package Type | consult factory |
|--------------|-----------------|
| Gross Weight | consult factory |

| Dimensions, L x W x H | consult factory |
|-----------------------|-----------------|
| Shipping Volume       | consult factory |



# THE LEADER IN MICROWAVE ANTENNA INNOVATION

## **TECHNICAL DRAWINGS**





**OL-BPlate**