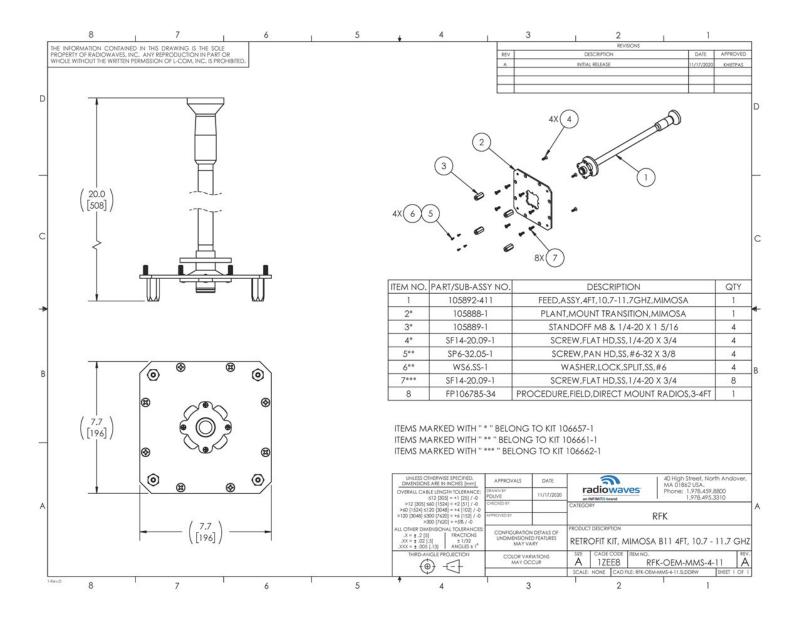

1.2 m reflectors to be coupled with radios operating from 10.7 GHz to 11.7 GHz Frequency range with Dual Polarization Circular waveguide interface. If it's rugged, it must be RadioWaves!

## **General Specifications**

| Antenna Type  | Parabolic Reflector Retrofit Kit |
|---------------|----------------------------------|
| Size, nominal | 4 ft   1.2 m                     |
| Waveguide     | Circular                         |

| Radio Manufacturer | Mimosa |
|--------------------|--------|
| Polarization       | Dual   |

### **Electrical Specifications**

| Operating Frequency Band | 10.7 GHz to 11.7 GHz |
|--------------------------|----------------------|
|--------------------------|----------------------|



## THE LEADER IN MICROWAVE ANTENNA INNOVATION

#### **TECHNICAL DRAWINGS**