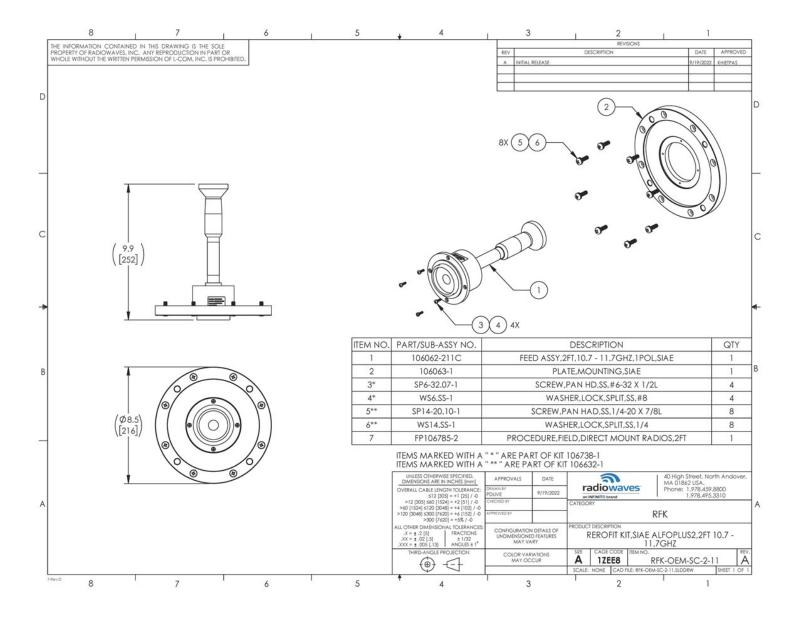

m reflectors to be coupled with radios operating from 10.7 GHz to 11.7 GHz Frequency range with Single Polarization Rectangular waveguide interface. If it's rugged, it must be RadioWaves!

## **General Specifications**

| Antenna Type  | Parabolic Reflector Retrofit Kit |
|---------------|----------------------------------|
| Size, nominal | 2 ft   0.6 m                     |
| Waveguide     | Circular                         |

| Radio Manufacturer | SIAE   |
|--------------------|--------|
| Polarization       | Single |

### **Electrical Specifications**

| Operating Frequency Band | 10.7 GHz to 11.7 GHz |
|--------------------------|----------------------|
|--------------------------|----------------------|



# THE LEADER IN MICROWAVE ANTENNA INNOVATION

#### **TECHNICAL DRAWINGS**