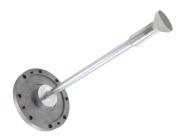

### RFK-OEM-SC-2-11

The Parabolic Reflector Retrofit Kits by RadioWaves allow previously deployed Antennas to be upgraded to the latest radios on the market. These kits come with new feed horns, interface, and mounting hardware needed for rapid installation, under budget!

The RFK-OEM-SC-2-11 will allow you to directly interface an existing direct mount HP2 parabolic antenna to a SIAE AlfoPlus2 series radio. This kit is designed for 2 ft | 0.6 m reflectors to be coupled with radios operating from 10.7 GHz to 11.7 GHz Frequency range with Single Polarization Rectangular waveguide interface. If it's rugged, it must be RadioWaves!