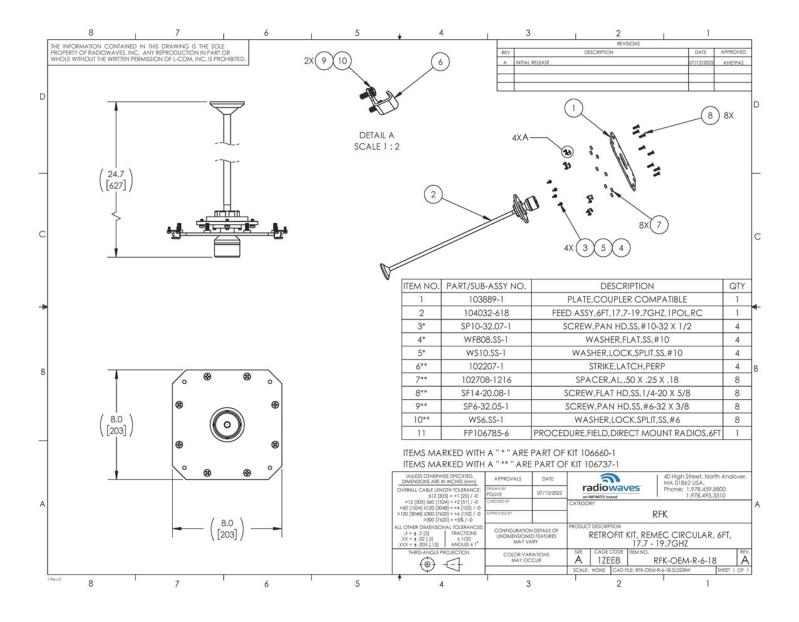

1.8 m reflectors to be coupled with radios operating from 17.7 GHz to 19.7 GHz Frequency range with Single Polarization Circular waveguide interface. If it's rugged, it must be RadioWaves!

## **General Specifications**

| Antenna Type  | Parabolic Reflector Retrofit Kit |
|---------------|----------------------------------|
| Size, nominal | 6 ft   1.8 m                     |
| Waveguide     | Circular                         |

| Radio Manufacturer | Remec  |
|--------------------|--------|
| Polarization       | Single |

### **Electrical Specifications**

| Operating Frequency Band | 17.7 GHz to 19.7 GHz |
|--------------------------|----------------------|
|                          |                      |



# THE LEADER IN MICROWAVE ANTENNA INNOVATION

#### **TECHNICAL DRAWINGS**