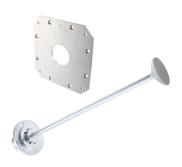

### RFK-OEM-R-6-18

The Parabolic Reflector Retrofit Kits by RadioWaves allow previously deployed Antennas to be upgraded to the latest radios on the market. These kits come with new feed horns, interface, and mounting hardware needed for rapid installation, under budget!

The RFK-OEM-R-6-18 will allow you to directly interface an existing direct mount HP6 parabolic antenna to a Remec series radio. This kit is designed for 6 ft | 1.8 m reflectors to be coupled with radios operating from 17.7 GHz to 19.7 GHz Frequency range with Single Polarization Circular waveguide interface. If it's rugged, it must be RadioWaves!