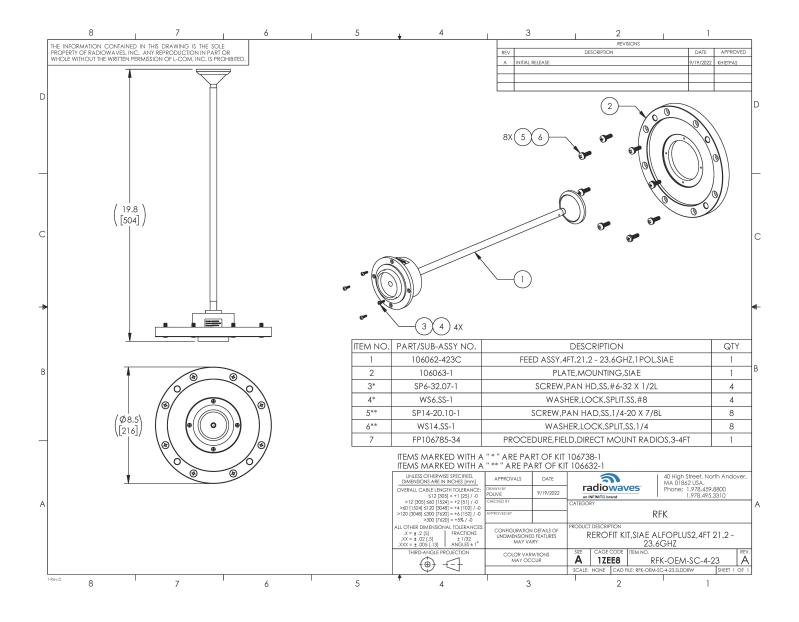

m reflectors to be coupled with radios operating from 21.2 GHz to 23.6 GHz Frequency range with Single Polarization Rectangular waveguide interface. If it's rugged, it must be RadioWaves!

### **General Specifications**

| Antenna Type  | Parabolic Reflector Retrofit Kit |
|---------------|----------------------------------|
| Size, nominal | 4 ft   1.2 m                     |
| Waveguide     | Circular                         |

| Radio Manufacturer | SIAE   |
|--------------------|--------|
| Polarization       | Single |

### **Electrical Specifications**

| Operating Frequency Band | 21.2 GHz to 23.6 GHz |
|--------------------------|----------------------|
|--------------------------|----------------------|



# THE LEADER IN MICROWAVE ANTENNA INNOVATION

#### **TECHNICAL DRAWINGS**