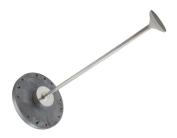

#### RFK-OEM-SC-4-23

The Parabolic Reflector Retrofit Kits by RadioWaves allow previously deployed Antennas to be upgraded to the latest radios on the market. These kits come with new feed horns, interface, and mounting hardware needed for rapid installation, under budget!

The RFK-OEM-SC-4-23 will allow you to directly interface an existing direct mount HP4 parabolic antenna to a SIAE AlfoPlus2 series radio. This kit is designed for 4 ft | 1.2 m reflectors to be coupled with radios operating from 21.2 GHz to 23.6 GHz Frequency range with Single Polarization Rectangular waveguide interface. If it's rugged, it must be RadioWaves!