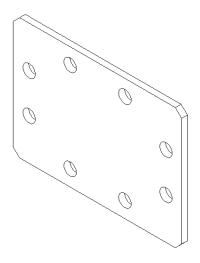

complete and current list of available adapters.

#### Mechanical

| Net Weight               | consult factory |
|--------------------------|-----------------|
| Mechanical Configuration | BPLATE          |

| Operating Temperature Range | -40 to +60 C |
|-----------------------------|--------------|
|-----------------------------|--------------|

# **Regulatory Compliance**

| RoHS-compliant | Yes |
|----------------|-----|
|                |     |

# **Shipping Information**

| Package Type | consult factory |
|--------------|-----------------|
| Gross Weight | consult factory |

| Dimensions, L x W x H | consult factory |
|-----------------------|-----------------|
| Shipping Volume       | consult factory |



# THE LEADER IN MICROWAVE ANTENNA INNOVATION

## **TECHNICAL DRAWINGS**





**OL-BPlate**