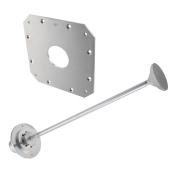

# THE LEADER IN MICROWAVE ANTENNA INNOVATION

Retrofit Kit for 4' (1.2M) Parabolic, Upgrade Existing Direct Mount to Remec Circular, 21.2 to 23.6 GHz

#### **RFK-OEM-R-4-23**

The Parabolic Reflector Retrofit Kits by RadioWaves allow previously deployed Antennas to be upgraded to the latest radios on the market. These kits come with new feed horns, interface, and mounting hardware needed for rapid installation, under budget!

The RFK-OEM-R-4-23 will allow you to directly interface an existing direct mount HP4 parabolic antenna to a Remec series radio. This kit is designed for 4 ft | 1.2 m reflectors to be coupled with radios operating from 21.2 GHz to 23.6 GHz Frequency range with Single Polarization Circular waveguide interface. If it's rugged, it must be RadioWaves!