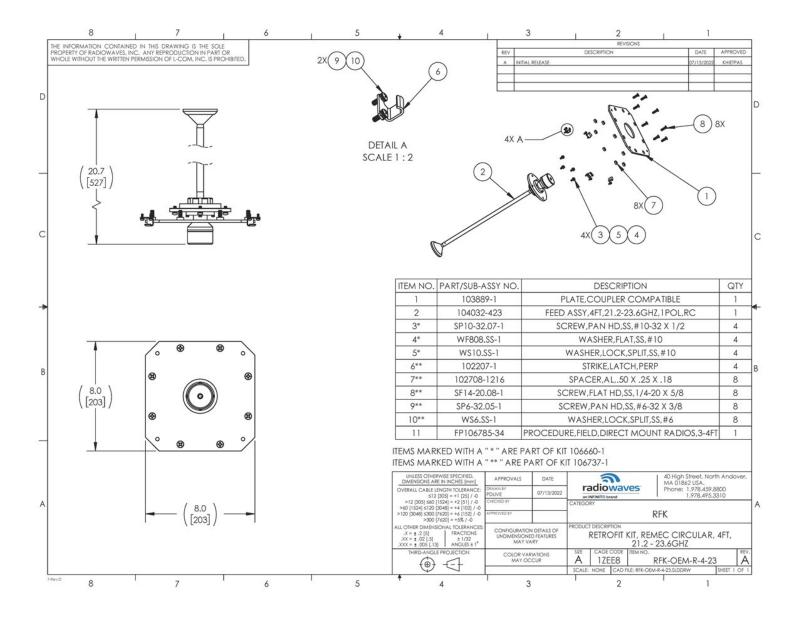

emec series radio. This kit is designed for 4 ft | 1.2 m reflectors to be coupled with radios operating from 21.2 GHz to 23.6 GHz Frequency range with Single Polarization Circular waveguide interface. If it's rugged, it must be RadioWaves!

### **General Specifications**

| Antenna Type  | Parabolic Reflector Retrofit Kit |
|---------------|----------------------------------|
| Size, nominal | 4 ft   1.2 m                     |
| Waveguide     | Circular                         |

| Radio Manufacturer | Remec  |
|--------------------|--------|
| Polarization       | Single |

### **Electrical Specifications**

| Operating Frequency Band | 21.2 GHz to 23.6 GHz |
|--------------------------|----------------------|



# THE LEADER IN MICROWAVE ANTENNA INNOVATION

#### **TECHNICAL DRAWINGS**