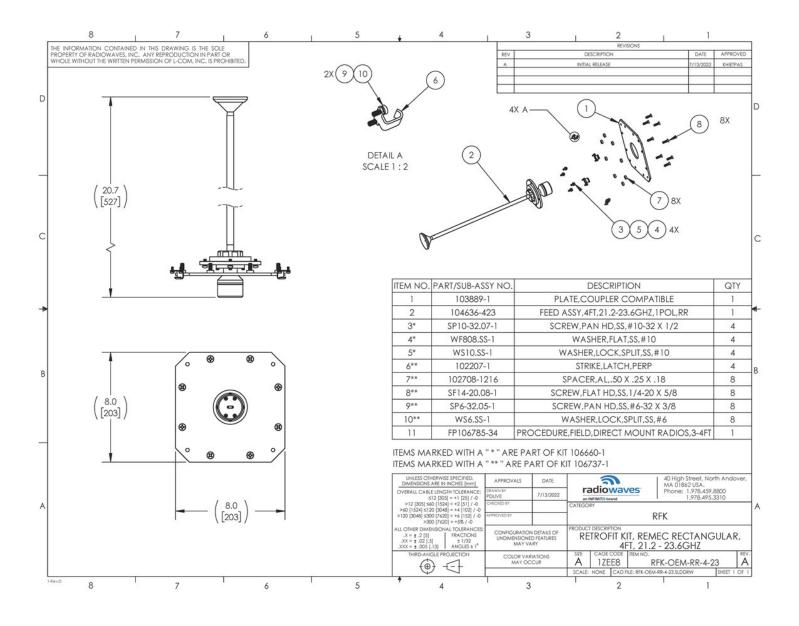

m reflectors to be coupled with radios operating from 21.2 GHz to 23.6 GHz Frequency range with Single Polarization Rectangular waveguide interface. If it's rugged, it must be RadioWaves!

### **General Specifications**

| Antenna Type  | Parabolic Reflector Retrofit Kit |
|---------------|----------------------------------|
| Size, nominal | 4 ft   1.2 m                     |
| Waveguide     | Rectangular                      |

| Radio Manufacturer | Remec  |
|--------------------|--------|
| Polarization       | Single |

### **Electrical Specifications**

| Operating Frequency Band | 21.2 GHz to 23.6 GHz |
|--------------------------|----------------------|
|                          |                      |



# THE LEADER IN MICROWAVE ANTENNA INNOVATION

#### **TECHNICAL DRAWINGS**