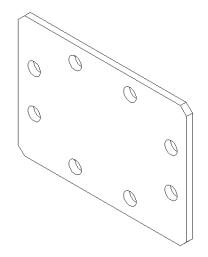

Accessory: Blanking Plate, used with Waveguide interface, omt's, couplers

#### General

| Item      | Accessory: Blanking Plate            |
|-----------|--------------------------------------|
| Used With | Waveguide interface, omt's, couplers |

\*Additional OEM interfaces and adapters may be available. Contact RadioWaves for a complete and current list of available adapters.

# **TECHNICAL DRAWINGS**

**OL-BPlate** 

 $\ensuremath{\mathbb{C}}$  2022 Infinite Electronics, Inc. RadioWaves is a registered trademark of Infinite Electronics, Inc.