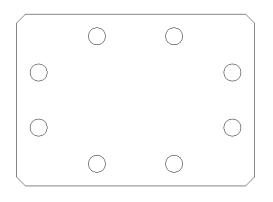

Accessory: Blanking Plate, used with Waveguide interface, omt's, couplers

#### General

| Item      | Accessory: Blanking Plate            |
|-----------|--------------------------------------|
| Used With | Waveguide interface, omt's, couplers |

\*Additional OEM interfaces and adapters may be available. Contact RadioWaves for a complete and current list of available adapters.

# **TECHNICAL DRAWINGS**

**OL-BPlate** 

 $\ensuremath{\mathbb{C}}$  2022 Infinite Electronics, Inc. RadioWaves is a registered trademark of Infinite Electronics, Inc.