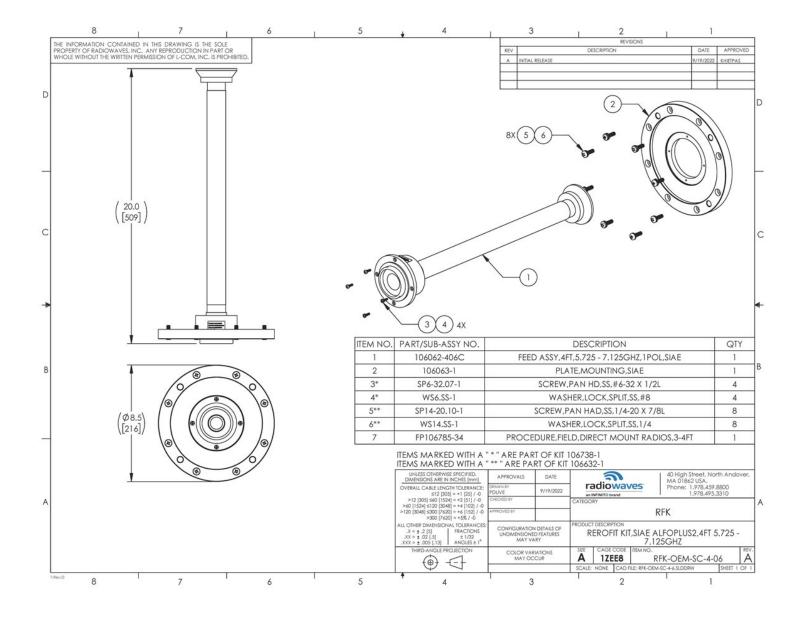

t mount HP4 parabolic antenna to a SIAE AlfoPlus2 series radio. This kit is designed for 4 ft | 1.2 m reflectors to be coupled with radios operating from 5.725 GHz to 7.125 GHz Frequency range with Single Polarization Rectangular waveguide interface. If it's rugged, it must be RadioWaves!

#### **General Specifications**

| Antenna Type  | Parabolic Reflector Retrofit Kit |
|---------------|----------------------------------|
| Size, nominal | 4 ft   1.2 m                     |
| Waveguide     | Circular                         |

| Radio Manufacturer | SIAE   |  |
|--------------------|--------|--|
| Polarization       | Single |  |

#### **Electrical Specifications**

|  | 5.725 GHz to 7.125 GHz |
|--|------------------------|
|--|------------------------|



### **TECHNICAL DRAWINGS**