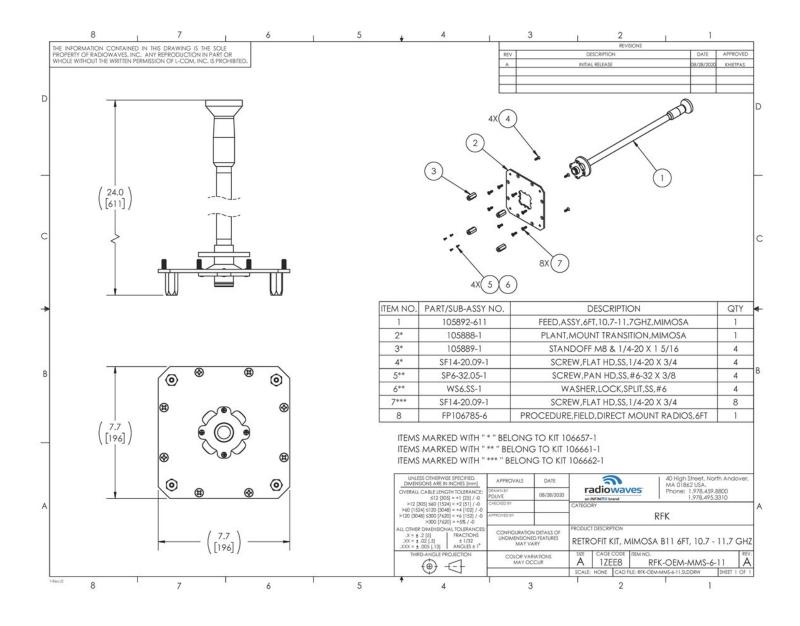

| 1.8 m reflectors to be coupled with radios operating from 10.7 GHz to 11.7 GHz Frequency range with Dual Polarization Circular waveguide interface. If it's rugged, it must be RadioWaves!

## **General Specifications**

| Antenna Type  | Parabolic Reflector Retrofit Kit |
|---------------|----------------------------------|
| Size, nominal | 6 ft   1.8 m                     |
| Waveguide     | Circular                         |

| Radio Manufacturer | Mimosa |
|--------------------|--------|
| Polarization       | Dual   |

### **Electrical Specifications**

| Operating Frequency Band | 10.7 GHz to 11.7 GHz |
|--------------------------|----------------------|
|--------------------------|----------------------|



## THE LEADER IN MICROWAVE ANTENNA INNOVATION

## **TECHNICAL DRAWINGS**